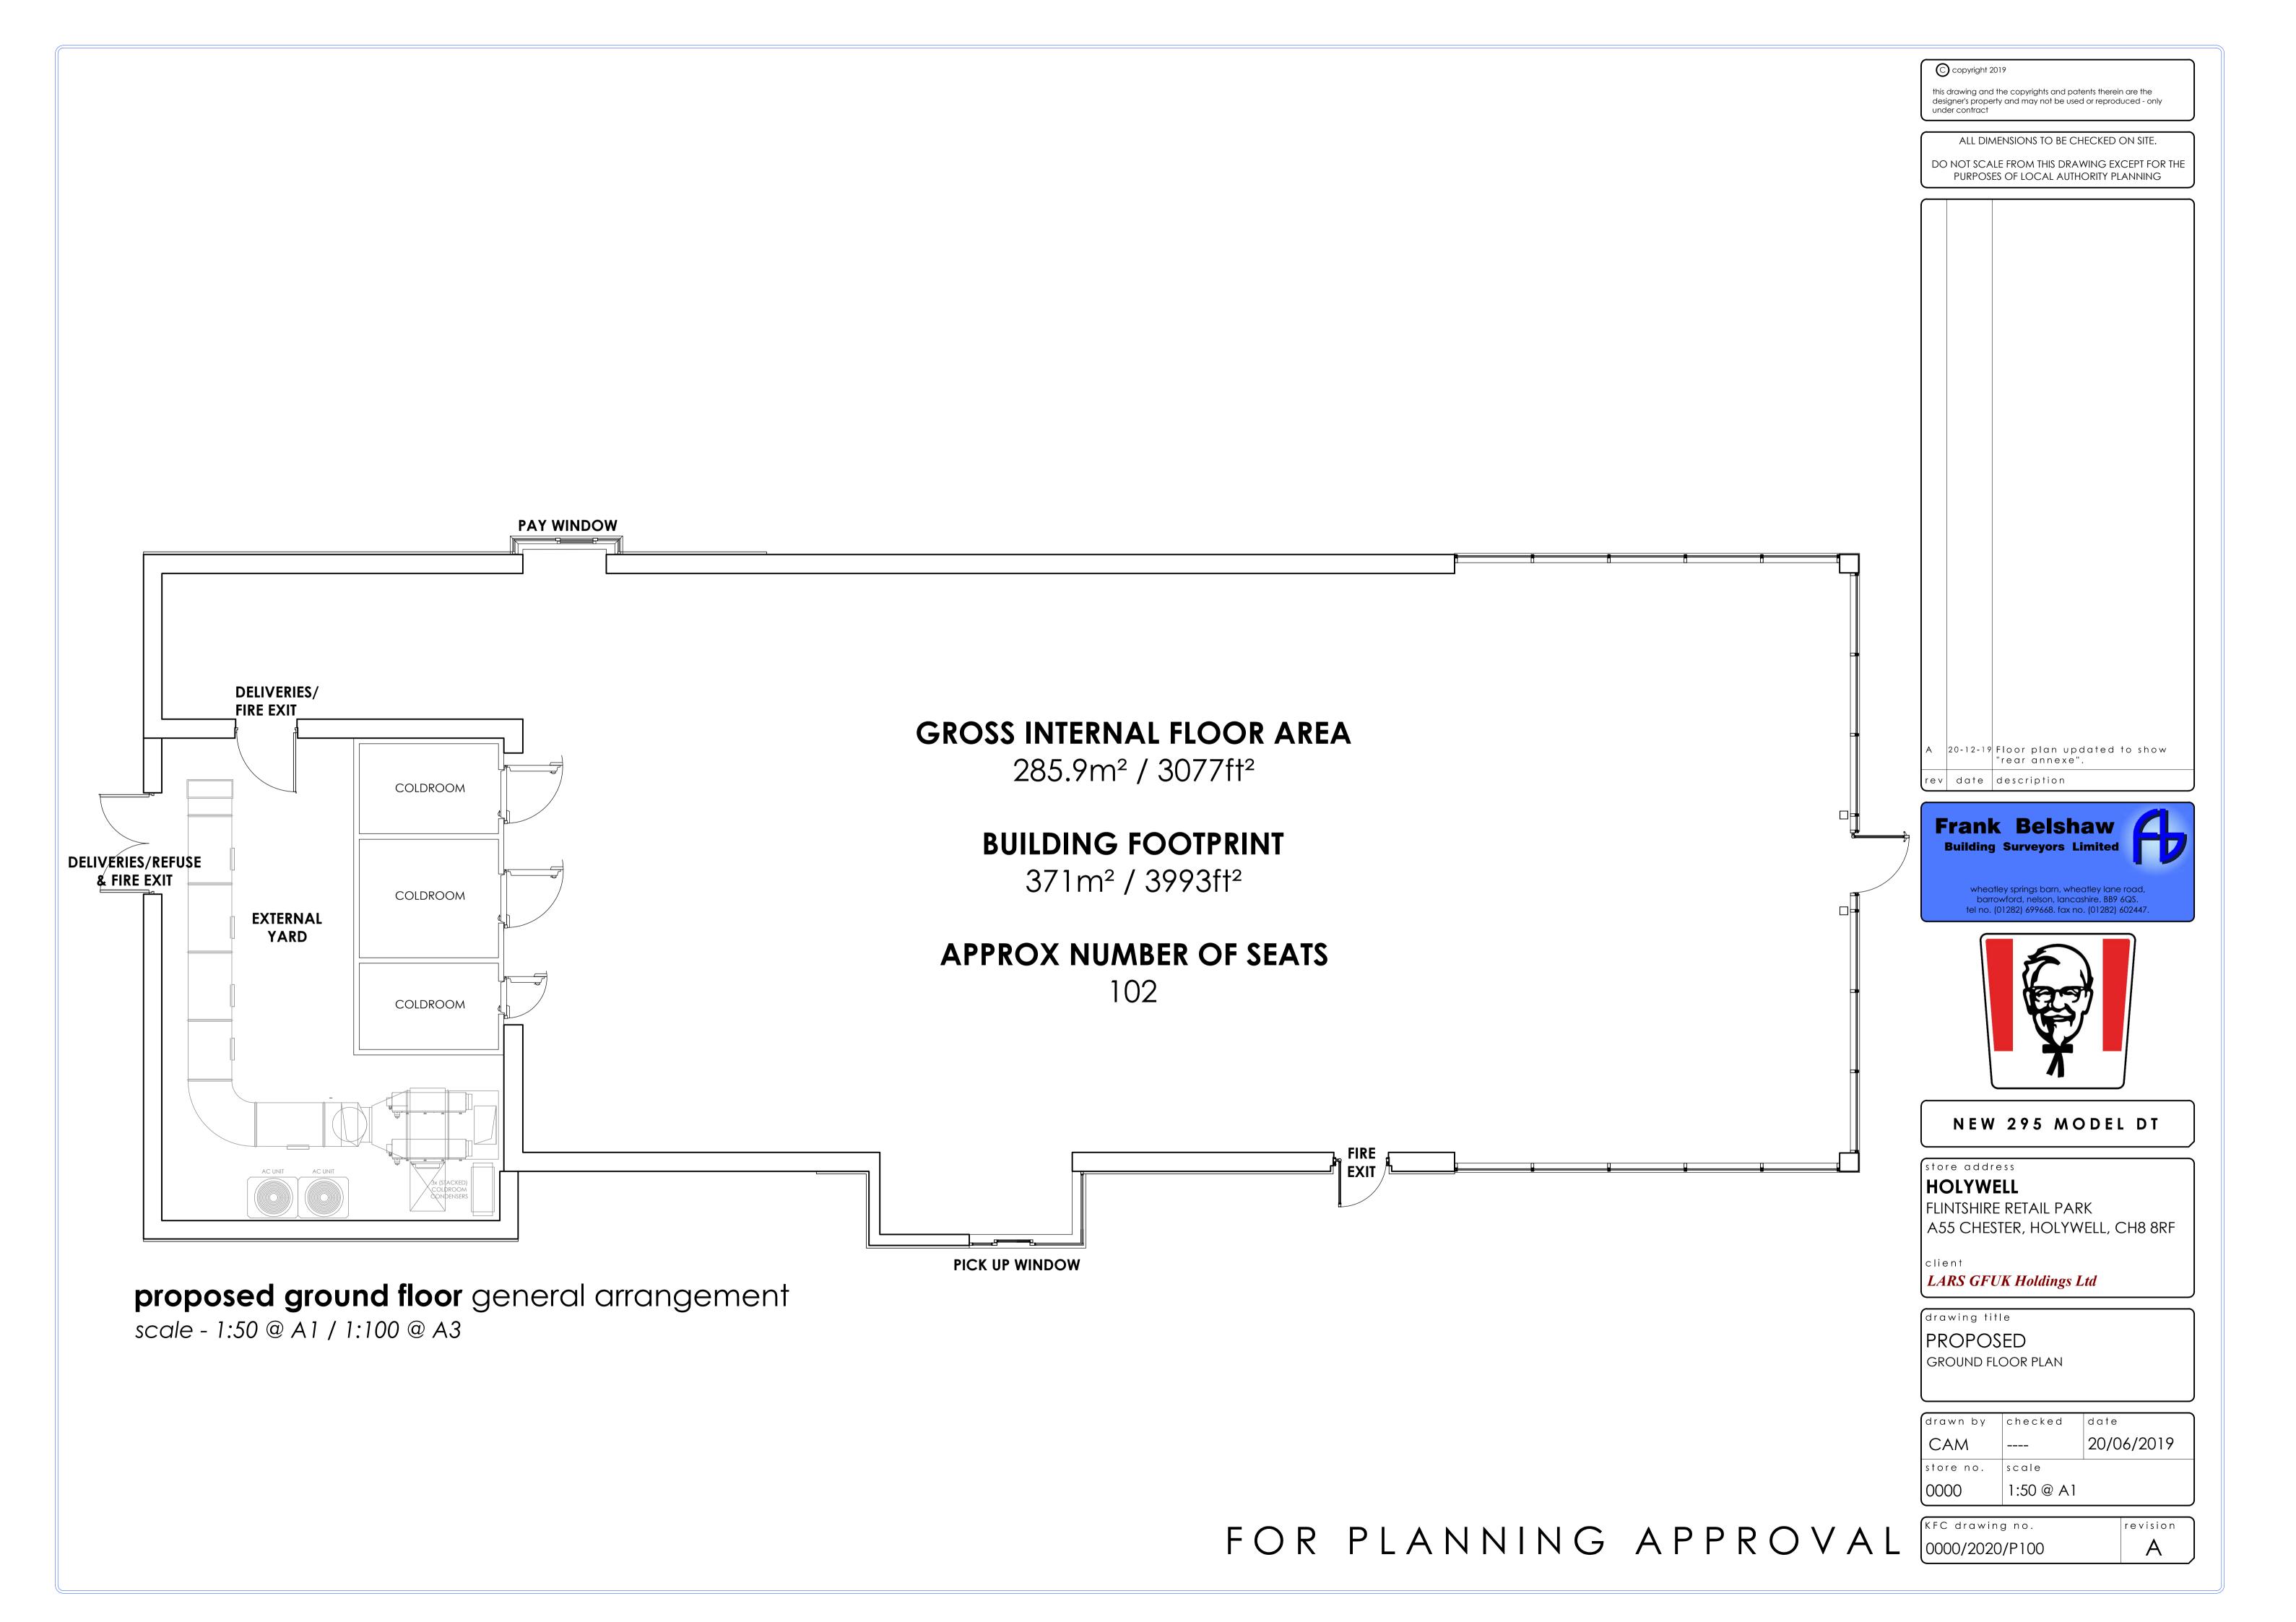

## proposed front elevation

scale - 1:50 @ A1 / 1:100 @ A3

Α

proposed ground floor general arrangement

scale - 1:50 @ A1 / 1:100 @ A3

C copyright 2019

this drawing and the copyrights and patents therein are the designer's property and may not be used or reproduced - only

DO NOT SCALE FROM THIS DRAWING EXCEPT FOR THE PURPOSES OF LOCAL AUTHORITY PLANNING

NEW 204 MODEL DT

store address

HOLYWELL

FLINTSHIRE RETAIL PARK A55 CHESTER, HOLYWELL, CH8 8RF

LARS GFUK Holdings Ltd

drawing title PROPOSED GROUND FLOOR PLAN