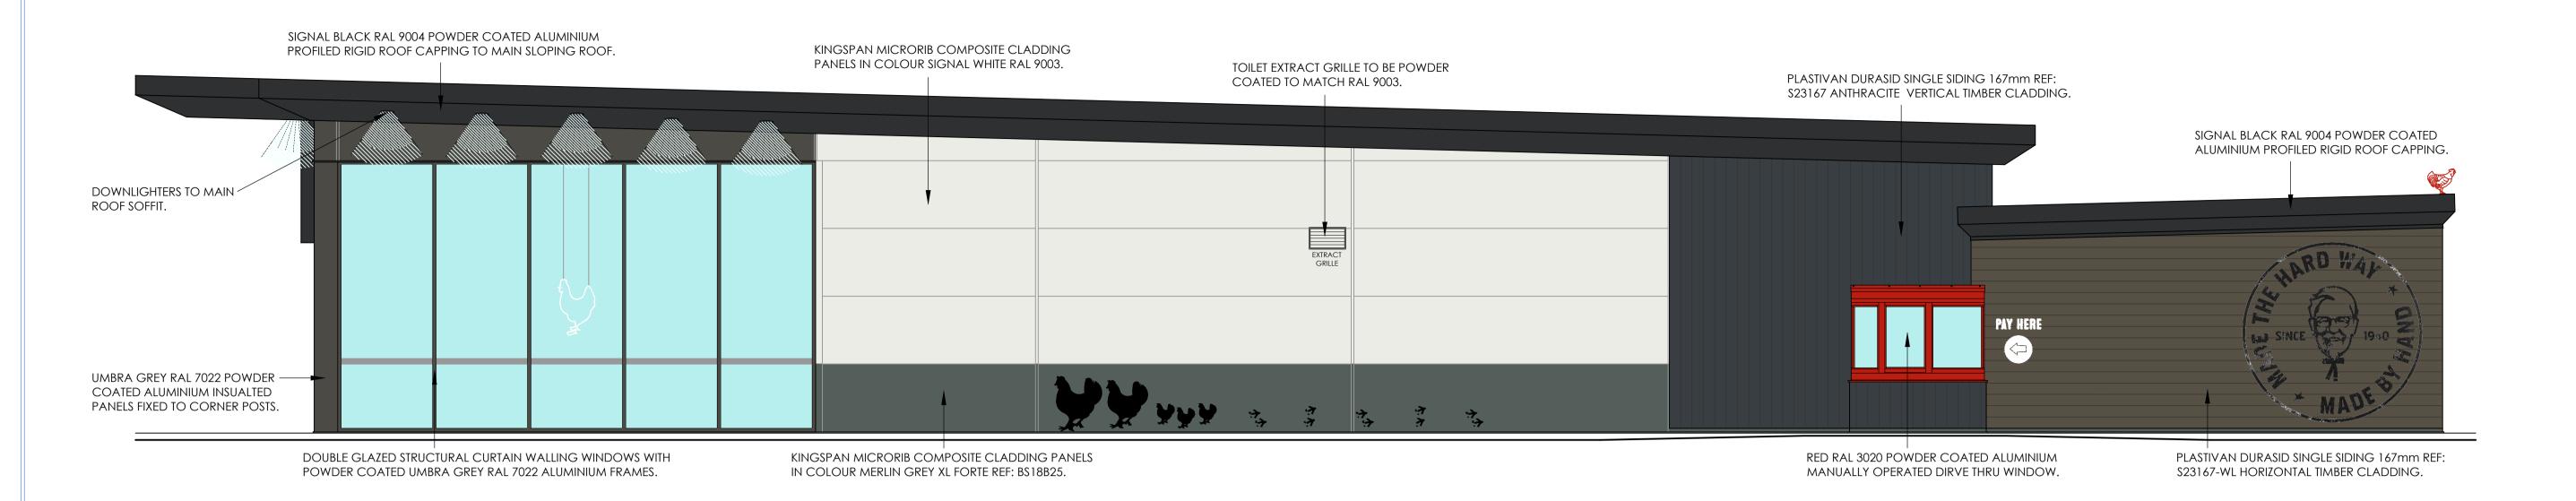

Planning, Environment & Economy, Flintshire County Council, County Hall, Mold, Flintshire, CH7 6NF.

Chief Officer: Mr Andrew Farrow

#### Legend



Planning Application Site



Adopted Flintshire Unitary Development Plan Settlement Boundary This plan is based on Ordnance Survey Material with the permission of the Controller of Her Majesty's Stationery Office. © Crown Copyright. Unauthorised reproduction infringes Crown Copyright and may lead to prosecution or civil proceedings. Licence number: 100023386.
Flintshire County Council, 2020.

Map Scale 1:1250

OS Map ref

SJ 1376

Planning Application **60475** 





# proposed side "pick up window" elevation

scale - 1:50 @ A1 / 1:100 @ A3



# proposed rear elevation

scale - 1:50 @ A1 / 1:100 @ A3



FOR PLANNING APPROVAL



## proposed side "pay window" elevation

scale - 1:50 @ A1 / 1:100 @ A3



## proposed front elevation

scale - 1:50 @ A1 / 1:100 @ A3



Α







proposed ground floor general arrangement

scale - 1:50 @ A1 / 1:100 @ A3

C copyright 2019

this drawing and the copyrights and patents therein are the designer's property and may not be used or reproduced - only

DO NOT SCALE FROM THIS DRAWING EXCEPT FOR THE PURPOSES OF LOCAL AUTHORITY PLANNING







NEW 204 MODEL DT

store address

HOLYWELL

FLINTSHIRE RETAIL PARK A55 CHESTER, HOLYWELL, CH8 8RF

LARS GFUK Holdings Ltd

drawing title PROPOSED GROUND FLOOR PLAN

checked

20/06/2019 PAY store no. 1:50 @ A1 0000

KFC drawing no. revision \_\_\_\_

FOR PLANNING APPROVAL 0000/2020/S100