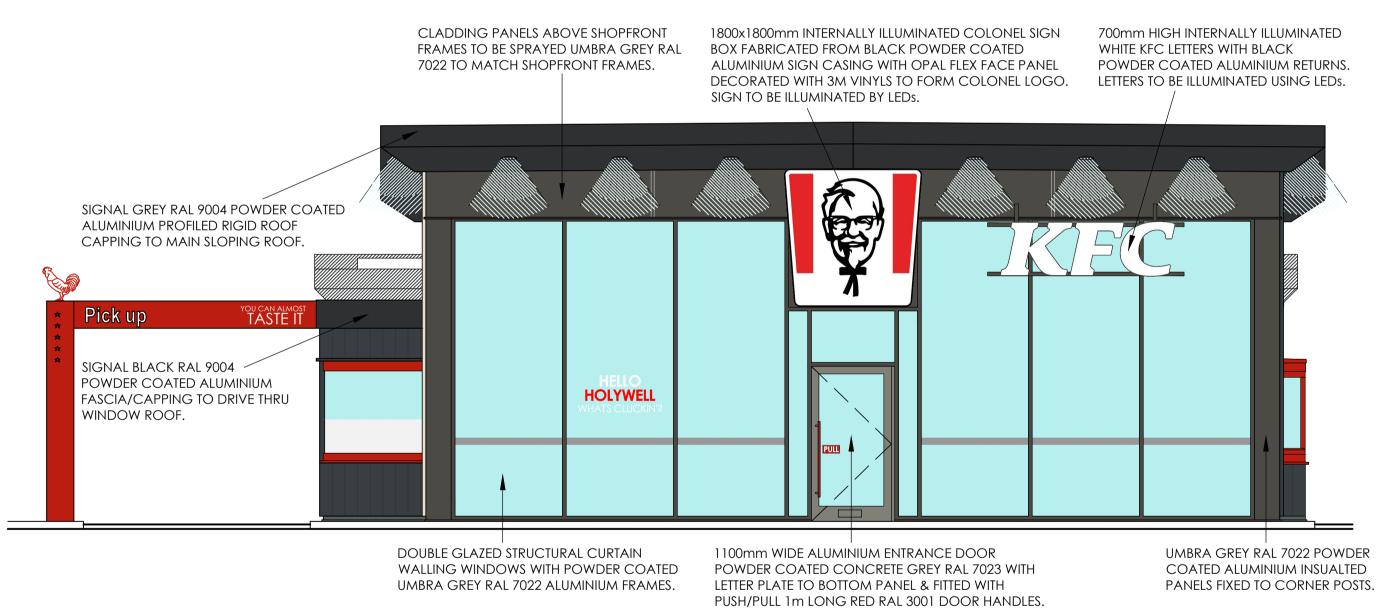

## proposed front elevation

scale - 1:50 @ A1 / 1:100 @ A3

Α

proposed ground floor general arrangement

scale - 1:50 @ A1 / 1:100 @ A3

C copyright 2019

this drawing and the copyrights and patents therein are the designer's property and may not be used or reproduced - only