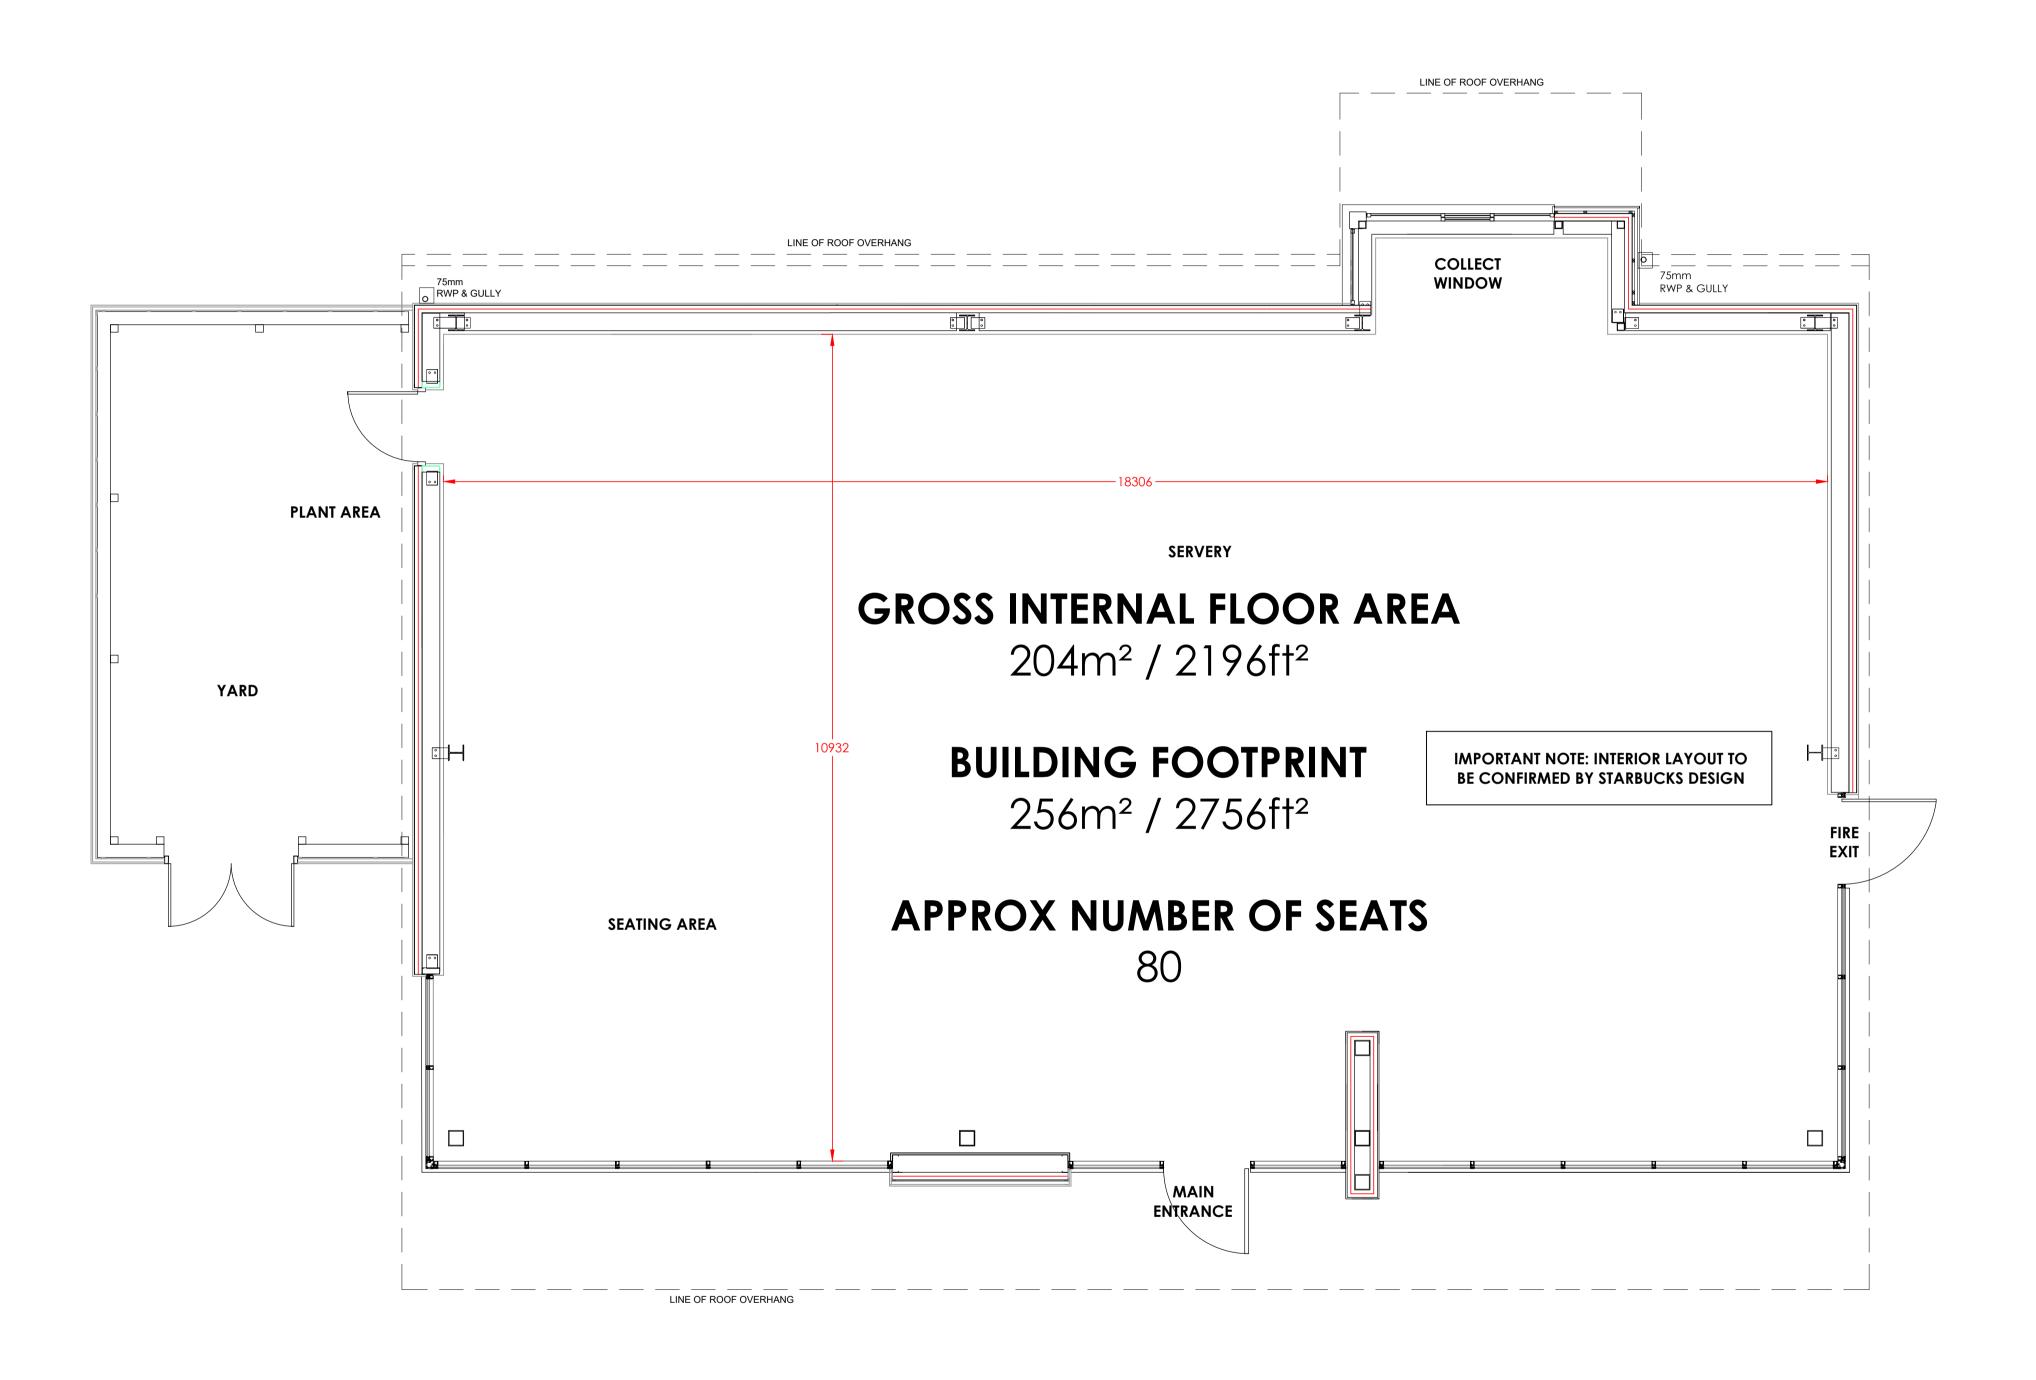

## proposed front elevation

scale - 1:50 @ A1 / 1:100 @ A3

Α

proposed ground floor general arrangement

scale - 1:50 @ A1 / 1:100 @ A3

C copyright 2019

this drawing and the copyrights and patents therein are the designer's property and may not be used or reproduced - only

DO NOT SCALE FROM THIS DRAWING EXCEPT FOR THE PURPOSES OF LOCAL AUTHORITY PLANNING

NEW 204 MODEL DT

store address

HOLYWELL

FLINTSHIRE RETAIL PARK A55 CHESTER, HOLYWELL, CH8 8RF

LARS GFUK Holdings Ltd

drawing title PROPOSED GROUND FLOOR PLAN

checked

20/06/2019 PAY store no. 1:50 @ A1 0000

KFC drawing no. revision \_\_\_\_

FOR PLANNING APPROVAL 0000/2020/S100