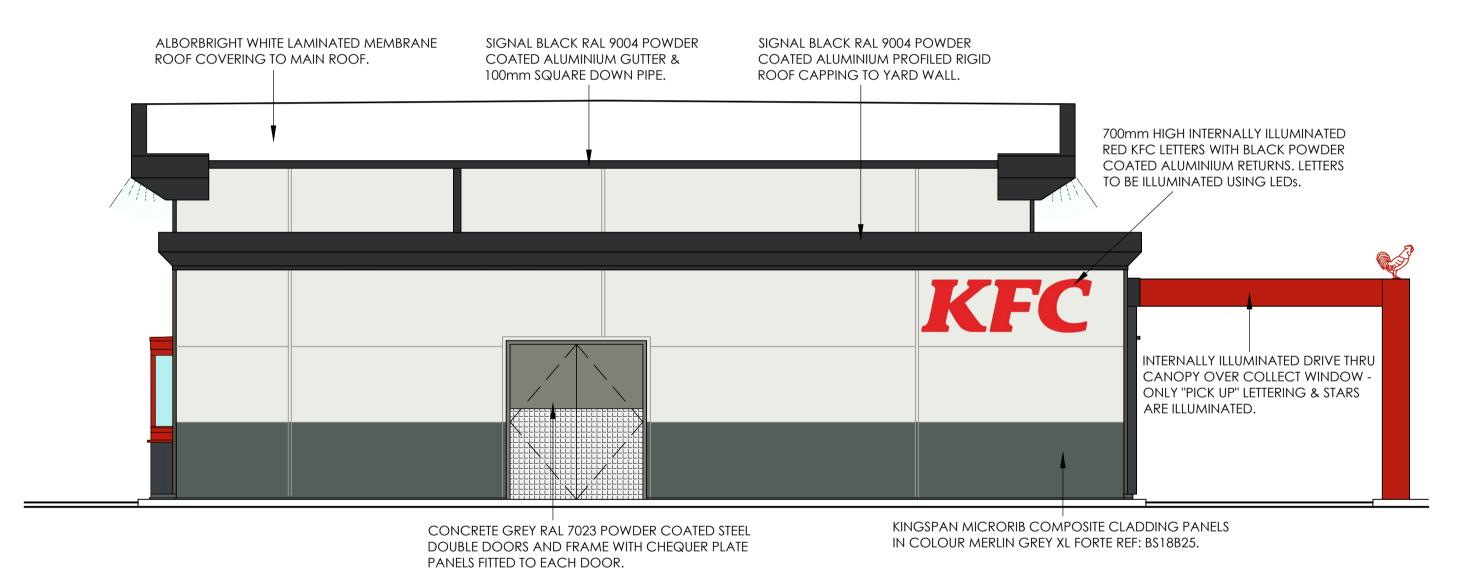

# proposed rear elevation

scale - 1:50 @ A1 / 1:100 @ A3

FOR PLANNING APPROVAL