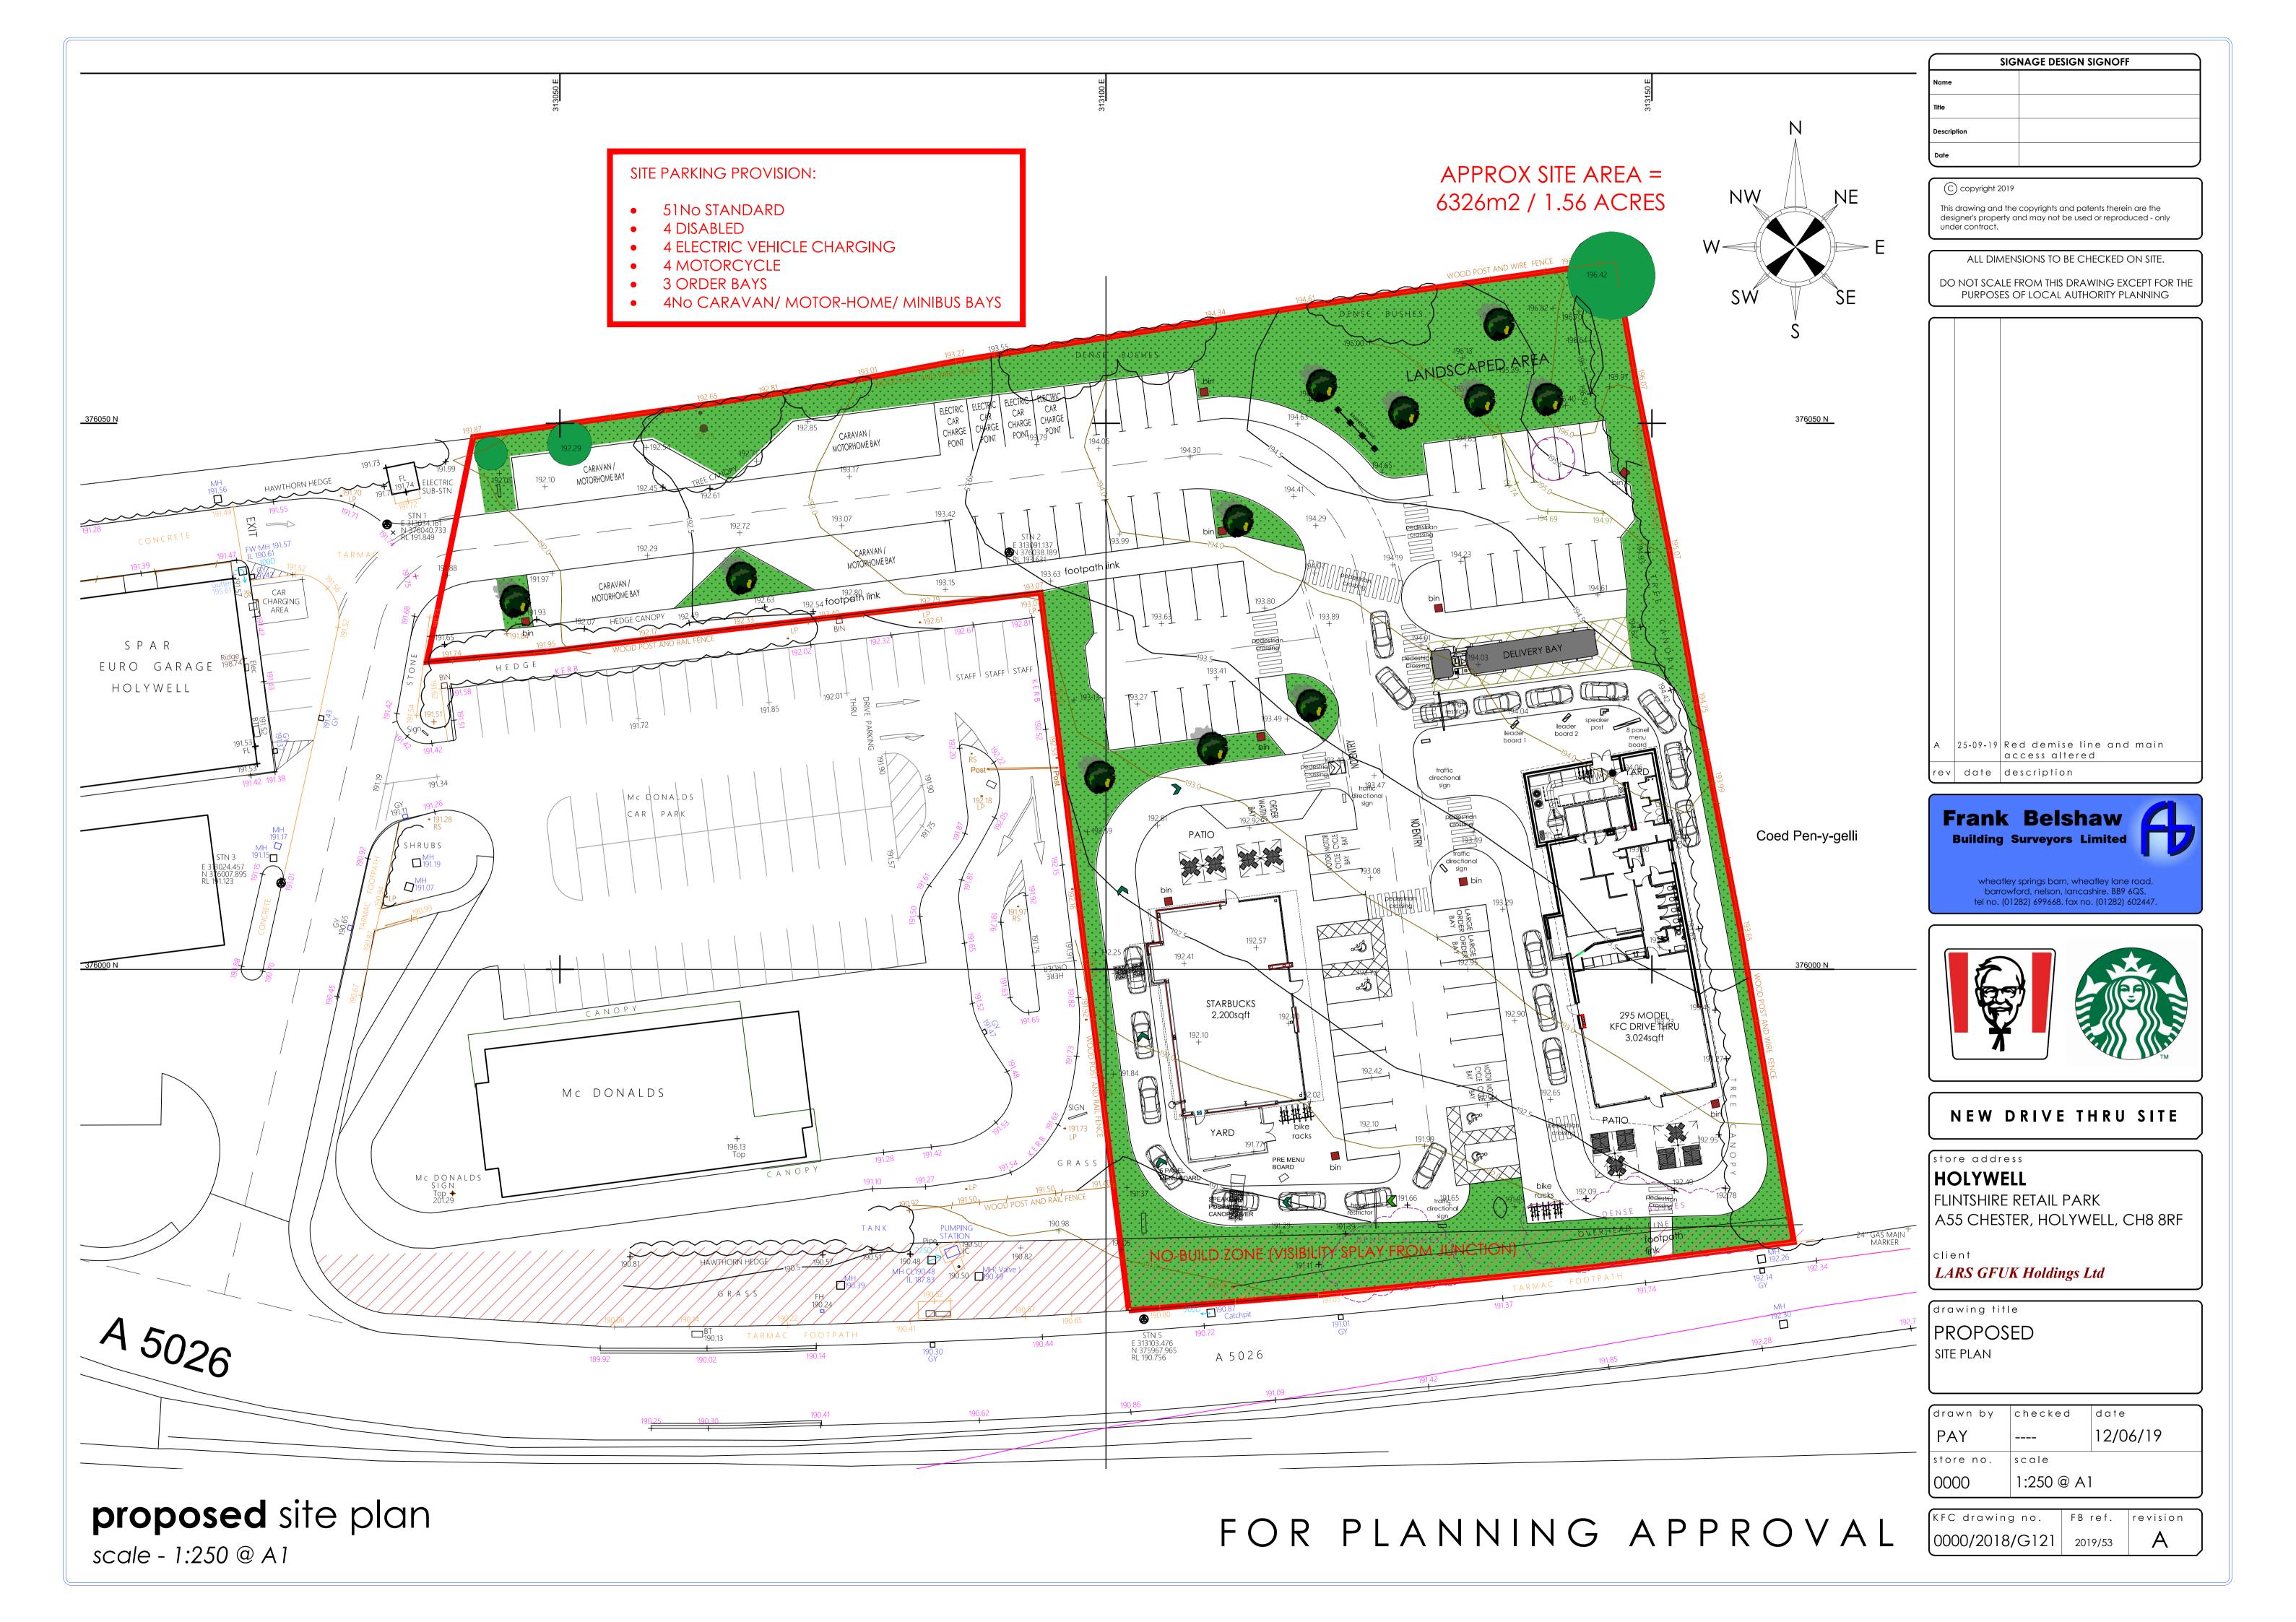

## proposed front elevation

scale - 1:50 @ A1 / 1:100 @ A3

Α

proposed ground floor general arrangement

scale - 1:50 @ A1 / 1:100 @ A3

C copyright 2019

this drawing and the copyrights and patents therein are the designer's property and may not be used or reproduced - only

DO NOT SCALE FROM THIS DRAWING EXCEPT FOR THE PURPOSES OF LOCAL AUTHORITY PLANNING

NEW 204 MODEL DT

store address

HOLYWELL

FLINTSHIRE RETAIL PARK A55 CHESTER, HOLYWELL, CH8 8RF

LARS GFUK Holdings Ltd

drawing title PROPOSED GROUND FLOOR PLAN

checked

20/06/2019 PAY store no. 1:50 @ A1 0000

KFC drawing no. revision \_\_\_\_

FOR PLANNING APPROVAL 0000/2020/S100