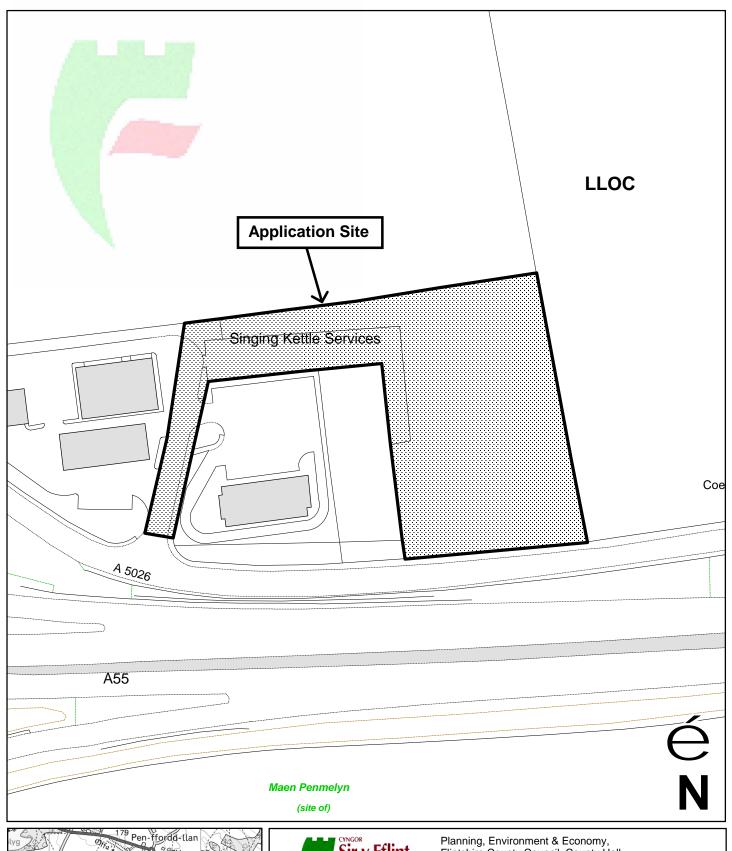

#### Legend

Planning Application Site

Adopted Flintshire Unitary Development Plan Settlement Boundary This plan is based on Ordnance Survey Material with the permission of the Controller of Her Majesty's Stationery Office. © Crown Copyright. Unauthorised reproduction infringes Crown Copyright and may lead to prosecution or civil proceedings. Licence number: 100023386.
Flintshire County Council, 2020.

Map Scale 1:1250

OS Map ref

SJ 1376

Planning Application **60475** 